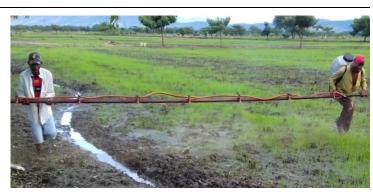

## FARM GATE REPORT EARTH ALIVE SOIL ACTIVATOR™

TRIAL DETAILS RICE

Country: Nicaragua Application rate: 10kg/ha

Region:Paso Real, San IsidroApplication method:Drench before floodingSoil type:ClayApplication date:November 18, 2016Variety:Palo 2Planting date:November 2, 2016