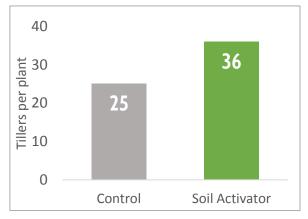

## **RESULTS**

A random sample of rice plants were collected and the number of tillers per plant were measured. Plants treated with Soil Activator<sup>TM</sup> produced 44% more tillers compared to the untreated plants (Figure 1).

At harvest, the total yield from the area treated with Soil Activator<sup>TM</sup> was 974 kg/ha higher than the untreated area.

This represents a 10% increase in yield (Figure 2).

Figure 1: Number of tillers per plant