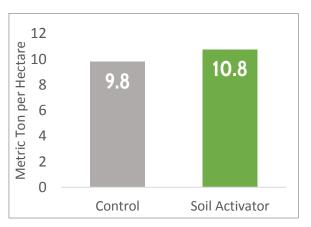

At harvest, the total yield from the area treated with Soil Activator<sup>TM</sup> was 974 kg/ha higher than the untreated area.

This represents a 10% increase in yield (Figure 2).

Figure 1: Number of tillers per plant

Figure 2: Rice yield per hectare